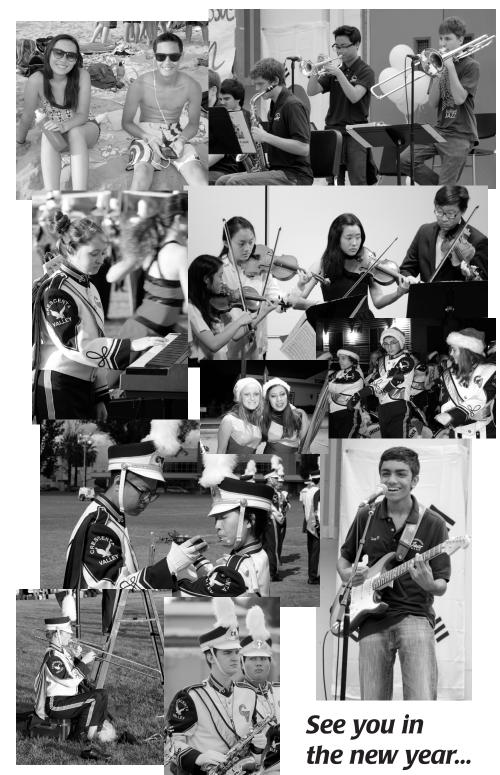

## Valley High School Instrumental Music Winter Concert.

Tonight, you will hear a variety of musical styles as the Jazz Band, the String Orchestra, the Wind Ensemble, the Symphony Orchestra and the Falcon Marching Band, including Drum Line and Color Guard bring in the Holiday Season through music.

So sit back and allow us to take you to a place where you can relax, recharge, and enjoy the wonderment that only 300 talented and remarkable Crescenta Valley High School performers can offer. Happy Holidays!