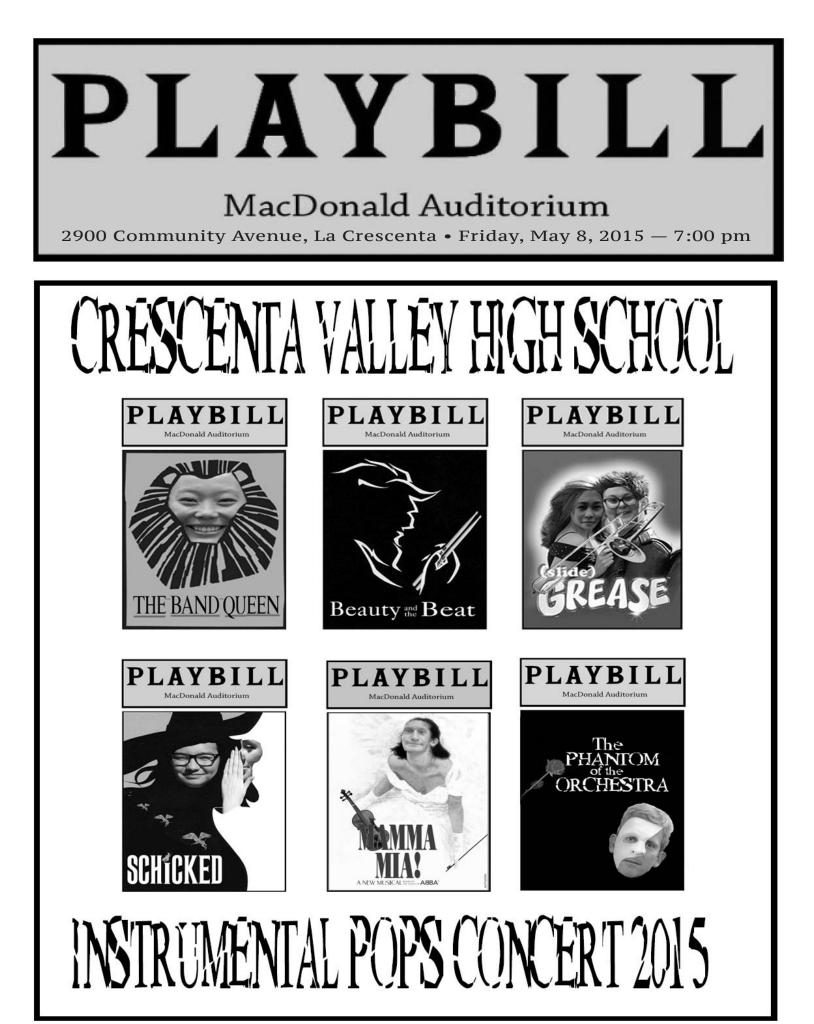

Tonight, the extremely talented young musicians of the CVHS Instrumental Music Department will transform the MacDonald Auditorium into a Broadway Revue. You will hear a variety of songs written by legendary composers which will hopefully transport you, the audience, to far off places as remembered in the various musicals. So, sit back and enjoy the music from classic musicals such as *Puttin' On the Ritz, Sophisticated Ladies, Sound of Music,* and *Grease* along with more modern musicals such as *Rent, Les Miserables, Wicked, Sweeny Todd* and *Beauty and the Beast.* 

#### WIND ENSEMBLE

Selections from Chicago\* Irving Berlin Showstoppers Selections from Grease\*

#### **CONCERT BAND**

Sweeney Todd Broadway in the 90's\* Les Miserables composed by: John Kander Irving Berlin Casey Warren, Jim Jacobs

Byrd, McRae, Woode Rodgers & Hammerstein

Duke Ellington, Irving Mills Jonathan Larson Benny Andersson, Björn Ulvaeus Green Day